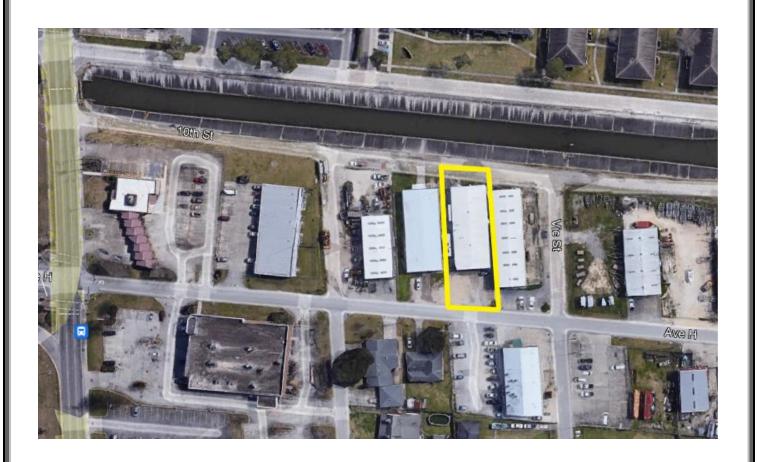

## Office Warehouse for Sale

Location: 1105 Aveune H, Westwego, LA 70094

(One block off the Westbank Expwy and across from Mo's Pizza)

Sales Price: \$375,000.00

**Building:** Office...... 600sf

> Parts room ...... 1,150sf Warehouse ...... 4,250sf Total...... 6,000sf

88' x 138' Land:

Clear span warehouse with 12' eave height and two 12' x 12' bay doors. Description:

> Property has 3 phase electric and led lights in warehouse. Roof was foamed 8 years ago. Building has air lines (no compressor), bridge crane (no trolley), an oil water separator and gas heater (gas is not