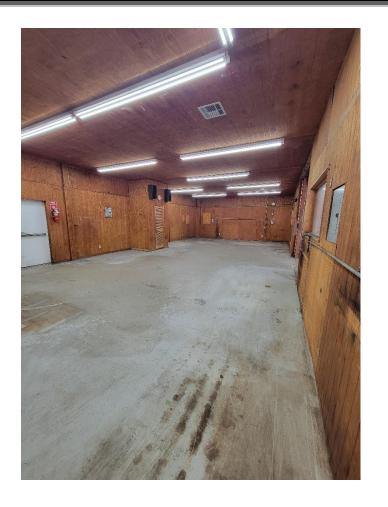

## Office Warehouse for Sale

Location: 1105 Aveune H, Westwego, LA 70094

(One block off the Westbank Expwy and across from Mo's Pizza)

Sales Price: \$375,000.00

**Building:** Office...... 600sf

> Parts room ...... 1,150sf Warehouse ...... 4,250sf Total...... 6,000sf

88' x 138' Land:

Clear span warehouse with 12' eave height and two 12' x 12' bay doors. Description:

> Property has 3 phase electric and led lights in warehouse. Roof was foamed 8 years ago. Building has air lines (no compressor), bridge crane (no trolley), an oil water separator and gas heater (gas is not

currently on). Parts rooms AC is not working.

**Listing Agent:** 

Jon Cerruti (504) 366-6800

COMMERCIAL REAL ESTATE SERVICES

1700 Central Boulevard Harvey, Louisiana 70058 (504) 366-6800 www.jackstumpf.com