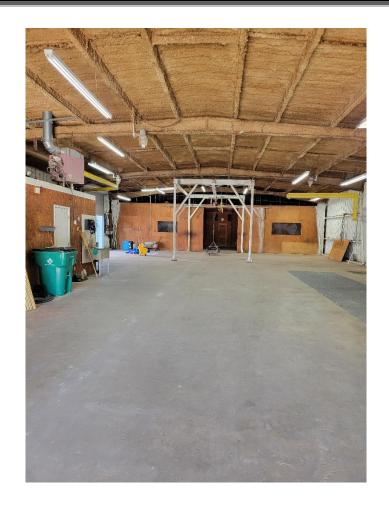

## Office Warehouse for Sale

Location: 1105 Aveune H, Westwego, LA 70094

(One block off the Westbank Expwy and across from Mo's Pizza)

Sales Price: \$375,000.00

**Building:** Office...... 600sf

> Parts room ...... 1,150sf Warehouse ...... 4,250sf Total...... 6,000sf

88' x 138' Land:

Clear span warehouse with 12' eave height and two 12' x 12' bay doors. Description:

> Property has 3 phase electric and led lights in warehouse. Roof was foamed 8 years ago. Building has air lines (no compressor), bridge crane (no trolley), an oil water separator and gas heater (gas is not

currently on). Parts rooms AC is not working.

**Listing Agent:** 

Jon Cerruti (504) 366-6800

COMMERCIAL REAL ESTATE SERVICES

1700 Central Boulevard Harvey, Louisiana 70058 (504) 366-6800 www.jackstumpf.com