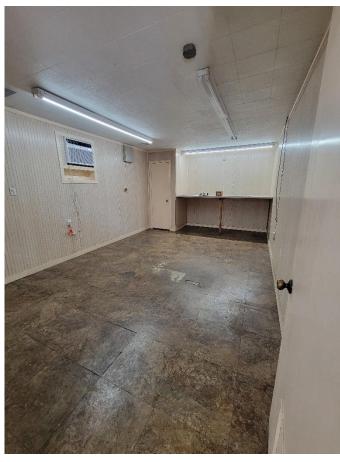

## Office Warehouse for Sale

Location: 1105 Aveune H, Westwego, LA 70094

(One block off the Westbank Expwy and across from Mo's Pizza)

Sales Price: \$375,000.00

**Building:** Office...... 600sf

> Parts room ...... 1,150sf Warehouse ...... 4,250sf Total...... 6,000sf

currently on). Parts rooms AC is not working.

**Listing Agent:** 

Jon Cerruti (504) 366-6800

COMMERCIAL REAL ESTATE SERVICES

1700 Central Boulevard Harvey, Louisiana 70058 (504) 366-6800 www.jackstumpf.com