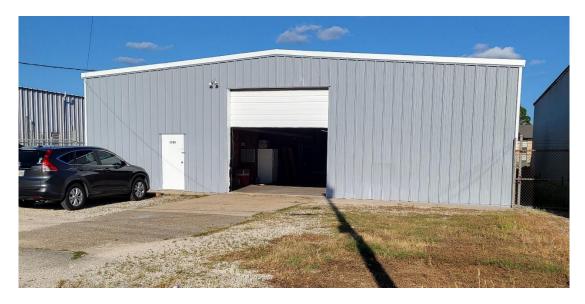

## Office Warehouse for Sale

Location: 1105 Aveune H, Westwego, LA 70094

(One block off the Westbank Expwy and across from Mo's Pizza)

Sales Price: \$375,000.00

**Building:** Office...... 600sf

> Parts room ...... 1,150sf Warehouse ...... 4,250sf Total...... 6,000sf

88' x 138' Land:

Clear span warehouse with 12' eave height and two 12' x 12' bay doors. Description:

> Property has 3 phase electric and led lights in warehouse. Roof was foamed 8 years ago. Building has air lines (no compressor), bridge crane (no trolley), an oil water separator and gas heater (gas is not

currently on). Parts rooms AC is not working.

**Listing Agent:** 

Jon Cerruti (504) 366-6800

COMMERCIAL REAL ESTATE SERVICES

1700 Central Boulevard Harvey, Louisiana 70058 (504) 366-6800 www.jackstumpf.com