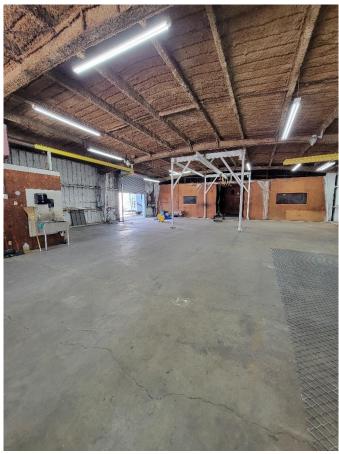

## Office Warehouse for Sale

Location: 1105 Aveune H, Westwego, LA 70094

(One block off the Westbank Expwy and across from Mo's Pizza)

Sales Price: \$375,000.00

**Building:** Office...... 600sf

> Parts room ...... 1,150sf Warehouse ...... 4,250sf Total...... 6,000sf

88' x 138' Land:

Clear span warehouse with 12' eave height and two 12' x 12' bay doors. Description:

> Property has 3 phase electric and led lights in warehouse. Roof was foamed 8 years ago. Building has air lines (no compressor), bridge crane (no trolley), an oil water separator and gas heater (gas is not

currently on). Parts rooms AC is not working.

**Listing Agent:** 

Jon Cerruti (504) 366-6800

COMMERCIAL REAL ESTATE SERVICES

1700 Central Boulevard Harvey, Louisiana 70058 (504) 366-6800 www.jackstumpf.com