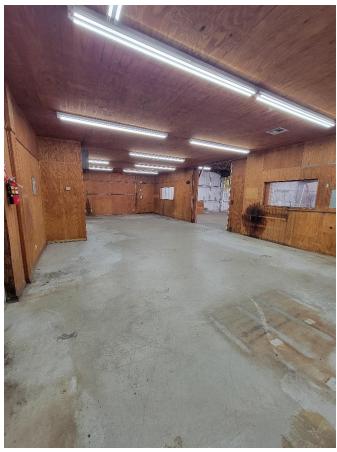

## Office Warehouse for Sale

Location: 1105 Aveune H, Westwego, LA 70094

(One block off the Westbank Expwy and across from Mo's Pizza)

Sales Price: \$375,000.00

**Building:** Office...... 600sf

> Parts room ...... 1,150sf Warehouse ...... 4,250sf Total...... 6,000sf

88' x 138' Land:

Clear span warehouse with 12' eave height and two 12' x 12' bay doors. Description:

> Property has 3 phase electric and led lights in warehouse. Roof was foamed 8 years ago. Building has air lines (no compressor), bridge crane (no trolley), an oil water separator and gas heater (gas is not

currently on). Parts rooms AC is not working.

**Listing Agent:** 

Jon Cerruti (504) 366-6800

COMMERCIAL REAL ESTATE SERVICES

1700 Central Boulevard Harvey, Louisiana 70058 (504) 366-6800 www.jackstumpf.com