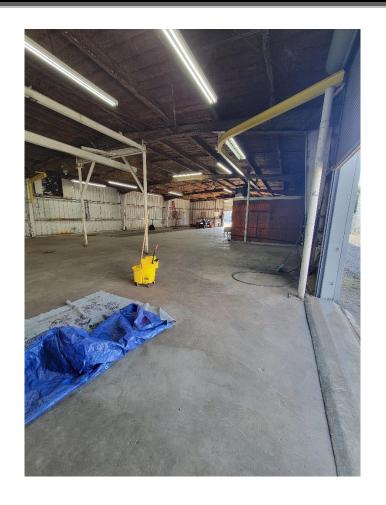

## Office Warehouse for Sale

Location: 1105 Aveune H, Westwego, LA 70094

(One block off the Westbank Expwy and across from Mo's Pizza)

Sales Price: \$375,000.00

**Building:** Office...... 600sf

> Parts room ...... 1,150sf Warehouse ...... 4,250sf Total...... 6,000sf

88' x 138' Land:

Clear span warehouse with 12' eave height and two 12' x 12' bay doors. Description:

> Property has 3 phase electric and led lights in warehouse. Roof was foamed 8 years ago. Building has air lines (no compressor), bridge crane (no trolley), an oil water separator and gas heater (gas is not

currently on). Parts rooms AC is not working.

**Listing Agent:** 

Jon Cerruti (504) 366-6800

COMMERCIAL REAL ESTATE SERVICES

1700 Central Boulevard Harvey, Louisiana 70058 (504) 366-6800 www.jackstumpf.com