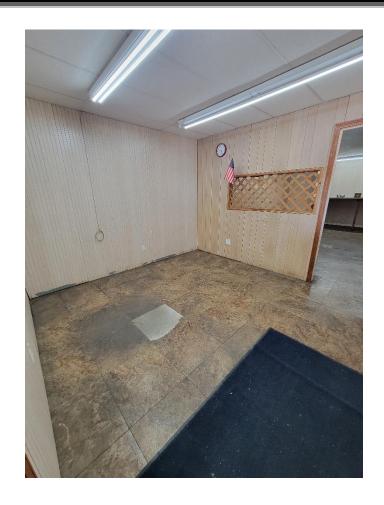

## Office Warehouse for Sale

Location: 1105 Aveune H, Westwego, LA 70094

(One block off the Westbank Expwy and across from Mo's Pizza)

Sales Price: \$375,000.00

**Building:** Office...... 600sf

> Parts room ...... 1,150sf Warehouse ...... 4,250sf Total...... 6,000sf

currently on). Parts rooms AC is not working.

**Listing Agent:** 

Jon Cerruti (504) 366-6800

COMMERCIAL REAL ESTATE SERVICES

1700 Central Boulevard Harvey, Louisiana 70058 (504) 366-6800 www.jackstumpf.com