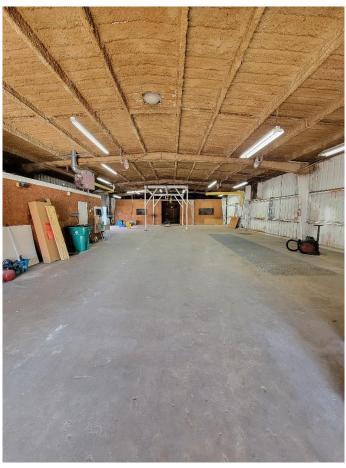

## Office Warehouse for Sale

Location: 1105 Aveune H, Westwego, LA 70094

(One block off the Westbank Expwy and across from Mo's Pizza)

Sales Price: \$375,000.00

**Building:** Office...... 600sf

> Parts room ...... 1,150sf Warehouse ...... 4,250sf Total...... 6,000sf

88' x 138' Land:

Clear span warehouse with 12' eave height and two 12' x 12' bay doors. Description:

> Property has 3 phase electric and led lights in warehouse. Roof was foamed 8 years ago. Building has air lines (no compressor), bridge crane (no trolley), an oil water separator and gas heater (gas is not

currently on). Parts rooms AC is not working.

**Listing Agent:** 

Jon Cerruti (504) 366-6800

COMMERCIAL REAL ESTATE SERVICES

1700 Central Boulevard Harvey, Louisiana 70058 (504) 366-6800 www.jackstumpf.com