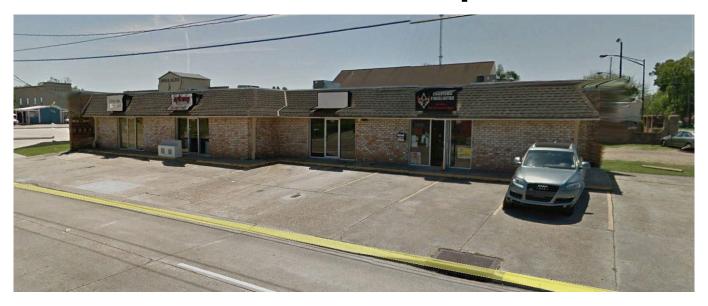

## For Lease Retail or Office Space

**Location:** 1700-06 Stumpf Boulevard, Gretna, LA 70056

(Near corner of Whitney Avenue)

**Lease Rate:** \$600.00 per month gross

**Unit Sizes:** Each unit is 450 square feet

**Description:** » Suite 1706 is a CPA office leaving at the end of May, 2024

» Suite 1702 is a printing shop leaving May, 2024

» Individual water and electric meters

» Owner is flexible on lease term.

**Tenant Mix:** Hair Salon & Tax Service